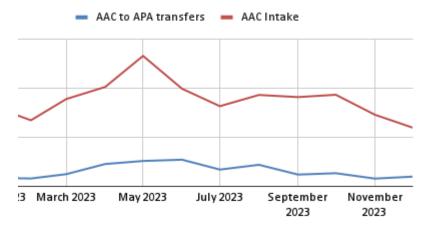

|                | Direct Transfers | AAC Intake | Intake | intake | month transfer |                      |
|----------------|------------------|------------|--------|--------|----------------|----------------------|
| January 2023   | 84               | 817        | 887    | 9.47%  | 11.93%         | Direct <sup>-</sup>  |
| February 2023  | 77               | 672        | 677    | 11.37% | 11.71%         |                      |
| March 2023     | 121              | 889        | 806    | 15.01% | 11.86%         | 1500                 |
| April 2023     | 225              | 1013       | 1001   | 22.48% | 12.17%         | 2300                 |
| May 2023       | 256              | 1330       | 1334   | 19.19% | 12.18%         |                      |
| June 2023      | 269              | 994        | 1174   | 22.91% | 12.69%         | 1000                 |
| July 2023      | 168              | 816        | 1157   | 14.52% | 13.04%         | _                    |
| August 2023    | 217              | 931        | 1105   | 19.64% | 13.78%         | 500                  |
| September 2023 | 117              | 909        | 715    | 16.36% | 14.57%         |                      |
| October 2023   | 131              | 933        | 825    | 15.88% | 15.47%         |                      |
| November 2023  | 76               | 729        | 758    | 10.03% | 15.76%         | 0 └──<br>January 202 |
| December 2023  | 96               | 597        | 743    | 12.92% | 16.43%         | 22441, 202           |

## Transfers and AAC Intake, 2023

Month